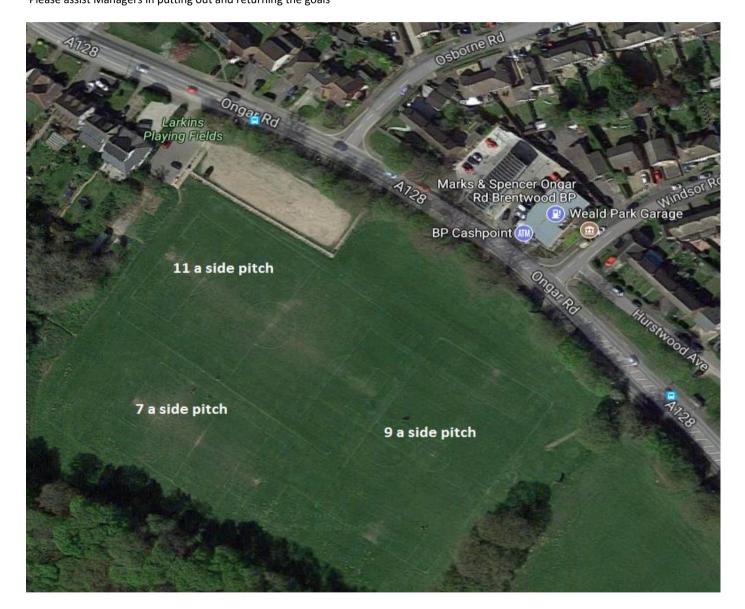

## **Larkins Playing Fields**

324-330 Ongar Road Brentwood CM15 9EE

(emergency contact Jon Divall 07817 630938)

## Managers

Set up goals and ensure they are securely fixed using the hoops in the container Check pitch is clear of dog and fox mess Ensure goals and equipment are put back in container and LOCKED (padlocks scrambled) Check pitches and grounds are clear of rubbish/ bottles etc

## Parents

Please park responsibly- space is limited so arrive early Stand behind respect barriers DO NOT park on the pavement outside the entrance- you will get a ticket Please assist Managers in putting out and returning the goals